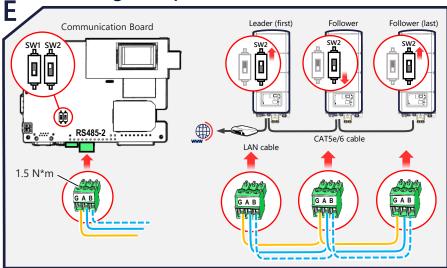

This symbol denotes a hazard. It calls attention to a procedure that if not correctly performed or adhered to could result in injury or loss of life. Do not proceed beyond a warning note until the indicated conditions are fully understood and met.



**CAUTION!** Denotes a hazard. It calls attention to a procedure that, if not correctly performed or adhered to, could result in damage or destruction of the product. Do not proceed beyond a caution sign until the indicated conditions are fully understood and met.

#### solaredge.com

solaredge

SolarEdge Technologies GmbH, Werner-Eckert-Str. 6, 81829 Munich, Germany Subject to change without notice.

© SolarEdge Technologies, Ltd. All rights reserved. March 2023.

Unpacking and Mounting Video









### **Tools and Materials**

















# Meter Connection (In case BUI is used, Meter shall be connected via





## **Commissioning the Inverter**



### **LED Indications**