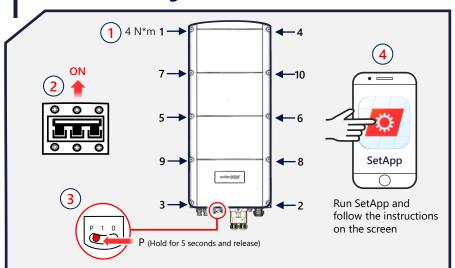

d result in injury or loss of life. Do not proceed beyond a warning note until the indicated conditions are fully understood and met.



**CAUTION!** Denotes a hazard. It calls attention to a procedure that, if not correctly performed or adhered to, could result in damage or destruction of the product. Do not proceed beyond a caution sign until the indicated conditions are fully understood and met.

#### solaredge.com

solaredge

SolarEdge Technologies GmbH, Werner-Eckert-Str. 6, 81829 Munich, Germany Subject to change without notice.

© SolarEdge Technologies, Ltd. All rights reserved. March 2023.

Unpacking and Mounting Video









### **Tools and Materials**

















# Meter Connection (In case BUI is used, Meter shall be connected via





## **Commissioning the Inverter**



### **LED Indications**