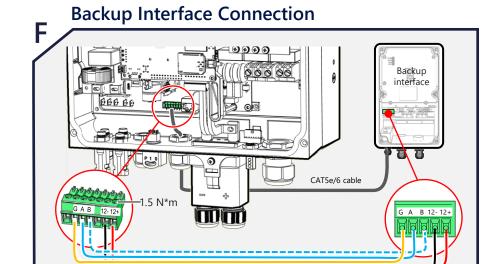

is symbol denotes a hazard. It calls attention to a procedure that if not correctly performed or adhered to could result in injury or loss of life. Do not proceed beyond a warning note until the indicated conditions are fully understood and met.



**CAUTION!** Denotes a hazard. It calls attention to a procedure that, if not correctly performed or adhered to, could result in damage or destruction of the product. Do not proceed beyond a caution sign until the indicated conditions are fully understood and met.

#### solaredge.com

solaredge

SolarEdge Technologies GmbH, Werner-Eckert-Str. 6, 81829 Munich, Germany Subject to change without notice.

© SolarEdge Technologies, Ltd. All rights reserved. March 2023.

Unpacking and Mounting Video









### **Tools and Materials**

















# Meter Connection (In case BUI is used, Meter shall be connected via





## **Commissioning the Inverter**



### **LED Indications**