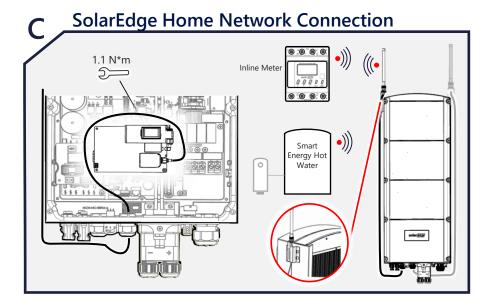

ING!

This symbol denotes a hazard. It calls attention to a procedure that if not correctly performed or adhered to could result in injury or loss of life. Do not proceed beyond a warning note until the indicated conditions are fully understood and met.



**CAUTION!** Denotes a hazard. It calls attention to a procedure that, if not correctly performed or adhered to, could result in damage or destruction of the product. Do not proceed beyond a caution sign until the indicated conditions are fully understood and met.

#### solaredge.com

solaredge

SolarEdge Technologies GmbH, Werner-Eckert-Str. 6, 81829 Munich, Germany Subject to change without notice.

© SolarEdge Technologies, Ltd. All rights reserved. March 2023.

Unpacking and Mounting Video









### **Tools and Materials**

















# Meter Connection (In case BUI is used, Meter shall be connected via





## **Commissioning the Inverter**



### **LED Indications**