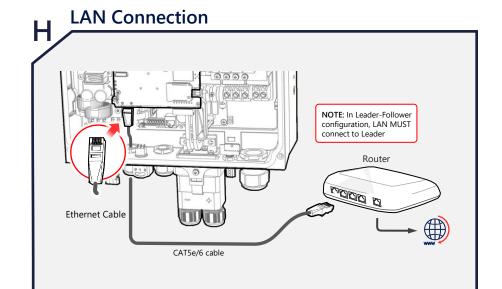

orrectly performed or adhered to could result in injury or loss of life. Do not proceed beyond a warning note until the indicated conditions are fully understood and met.



**CAUTION!** Denotes a hazard. It calls attention to a procedure that, if not correctly performed or adhered to, could result in damage or destruction of the product. Do not proceed beyond a caution sign until the indicated conditions are fully understood and met.

#### solaredge.com

solaredge

SolarEdge Technologies GmbH, Werner-Eckert-Str. 6, 81829 Munich, Germany Subject to change without notice.

© SolarEdge Technologies, Ltd. All rights reserved. March 2023.

Unpacking and Mounting Video









### **Tools and Materials**

















# Meter Connection (In case BUI is used, Meter shall be connected via





## **Commissioning the Inverter**



### **LED Indications**