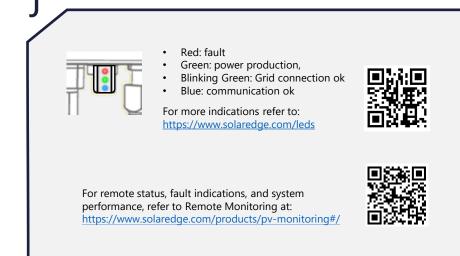

of life. Do not proceed beyond a warning note until the indicated conditions are fully understood and met.



**CAUTION!** Denotes a hazard. It calls attention to a procedure that, if not correctly performed or adhered to, could result in damage or destruction of the product. Do not proceed beyond a caution sign until the indicated conditions are fully understood and met.

#### solaredge.com

solaredge

SolarEdge Technologies GmbH, Werner-Eckert-Str. 6, 81829 Munich, Germany Subject to change without notice.

© SolarEdge Technologies, Ltd. All rights reserved. March 2023.

Unpacking and Mounting Video









### **Tools and Materials**

















# Meter Connection (In case BUI is used, Meter shall be connected via





## **Commissioning the Inverter**



### **LED Indications**