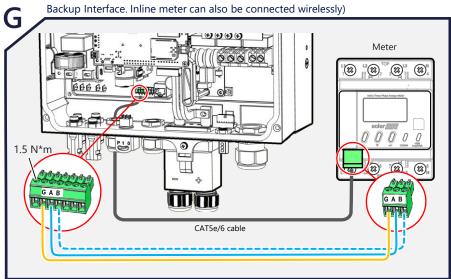

correctly performed or adhered to could result in injury or loss of life. Do not proceed beyond a warning note until the indicated conditions are fully understood and met.



**CAUTION!** Denotes a hazard. It calls attention to a procedure that, if not correctly performed or adhered to, could result in damage or destruction of the product. Do not proceed beyond a caution sign until the indicated conditions are fully understood and met.

#### solaredge.com

solaredge

SolarEdge Technologies GmbH, Werner-Eckert-Str. 6, 81829 Munich, Germany Subject to change without notice.

© SolarEdge Technologies, Ltd. All rights reserved. March 2023.

Unpacking and Mounting Video









### **Tools and Materials**

















# Meter Connection (In case BUI is used, Meter shall be connected via





## **Commissioning the Inverter**



### **LED Indications**