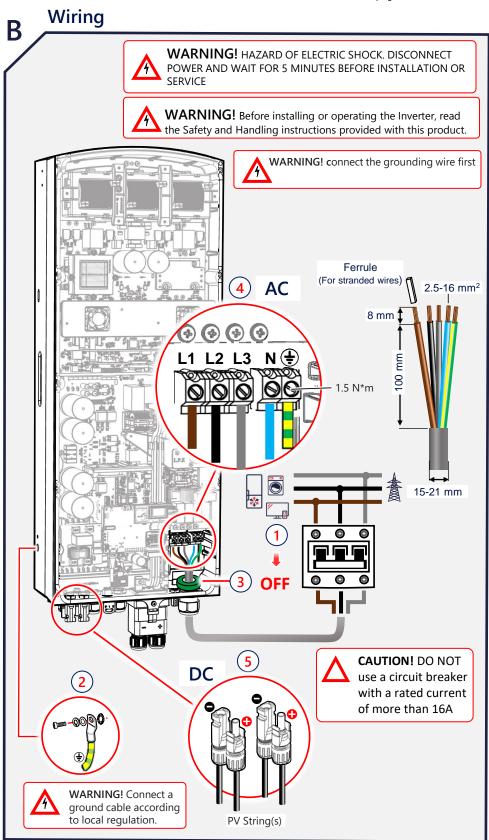

#### WARNING!

This symbol denotes a hazard. It calls attention to a procedure that if not correctly performed or adhered to could result in injury or loss of life. Do not proceed beyond a warning note until the indicated conditions are fully understood and met.

**CAUTION!** Denotes a hazard. It calls attention to a procedure that, if not correctly performed or adhered to, could result in damage or destruction of the product. Do not proceed beyond a caution sign until the indicated conditions are fully understood and met.