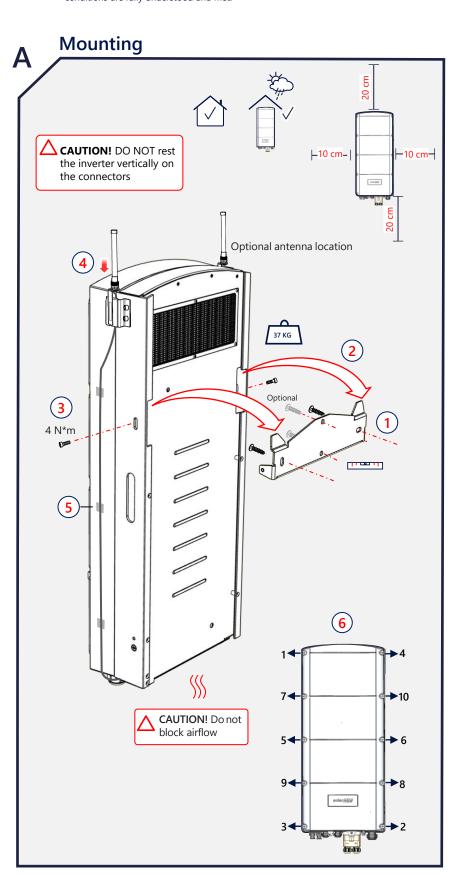

WARNING!

This symbol denotes a hazard. It calls attention to a procedure that if not correctly performed or adhered to could result in injury or loss of life. Do not proceed beyond a warning note until the indicated conditions are fully understood and met.



**CAUTION!** Denotes a hazard. It calls attention to a procedure that, if not correctly performed or adhered to, could result in damage or destruction of the product. Do not proceed beyond a caution sign until the indicated conditions are fully understood and met.

#### solaredge.com

solaredge

SolarEdge Technologies GmbH, Werner-Eckert-Str. 6, 81829 Munich, Germany Subject to change without notice.

© SolarEdge Technologies, Ltd. All rights reserved. March 2023.

Unpacking and Mounting Video









### **Tools and Materials**

















# Meter Connection (In case BUI is used, Meter shall be connected via





## **Commissioning the Inverter**



### **LED Indications**