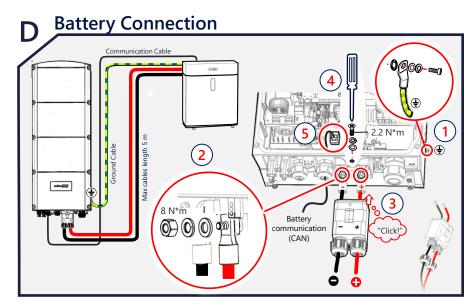

G!

This symbol denotes a hazard. It calls attention to a procedure that if not correctly performed or adhered to could result in injury or loss of life. Do not proceed beyond a warning note until the indicated conditions are fully understood and met.



**CAUTION!** Denotes a hazard. It calls attention to a procedure that, if not correctly performed or adhered to, could result in damage or destruction of the product. Do not proceed beyond a caution sign until the indicated conditions are fully understood and met.

#### solaredge.com

solaredge

SolarEdge Technologies GmbH, Werner-Eckert-Str. 6, 81829 Munich, Germany Subject to change without notice.

© SolarEdge Technologies, Ltd. All rights reserved. March 2023.

Unpacking and Mounting Video









### **Tools and Materials**

















# Meter Connection (In case BUI is used, Meter shall be connected via





## **Commissioning the Inverter**



### **LED Indications**