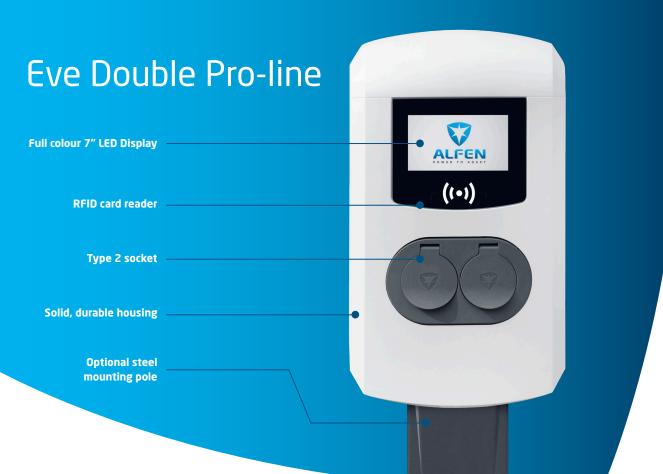

# Eve Double Pro-line

# Iconic design and state-of-the-art charging technology

The Eve Double Pro-line is Alfen's smart charging solution with two sockets, optimally suited for private and semi public locations. In 2017, Alfen redesigned the Eve Double Pro-line from the ground up taking into account the latest in charging technology and the needs of EV drivers. This unit has a large display screen, improved user interface, and a new high-tech, reliable ardware platform including several features along with easy configuration and operation.

#### **Built in protection**

The Eve Double Pro-line is equipped with two Residual Current Devices of type B which ensure safety from both AC and DC residual currents. This build-in protection allows for a more cost-efficient installation.

#### **Easy configuration**

An externally accessible Ethernet Port makes it easy to connect the Eve Double Pro-line to a PC and configure the charge point with the user friendly Installer.

#### **Smart Charging**

With its redesigned soft and hardware, the Eve Double Pro-line supports various features such as smart charging networks, load balancing and OCPP 1.6.