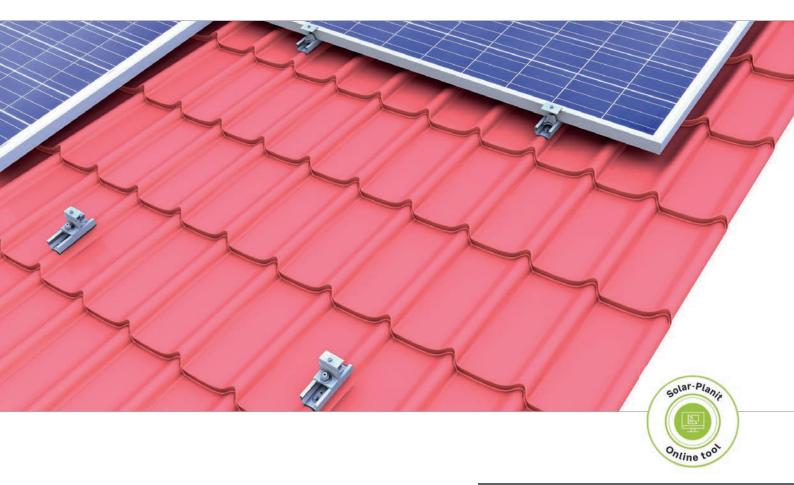

# Metal tile roof | clamping system

#### Pre-assembled components – fast mounting

- · most cost effective mounting option on metal tile roof
- module clamping in the optimum clamping range
- reduced logistical effort on the roof
- quick and efficient mounting from above
- electrically conductive connection between the mounting system and the roof membrane

#### product variants

- short rail C24 for the yield-optimised installation
- short rail C47 for excellent module rear ventilation with extra space to the roof covering