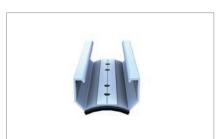

Slip guard on short rail for landscape

#### Short rail

- entirely pre-assembled with EPDM-sealing and perforations
- optimum fit on the high bead for common plates

Chipless screwing for high holding forces