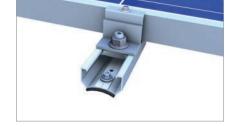

#### Middle and end clamp

- for frame heights of 30-42 mm and 43-52 mm
- · available in blank and black anodized

#### Short rail

- entirely pre-assembled with EPDM-sealing and perforations
- optimum fit on the high bead for common plates

Chipless screwing for high holding forces