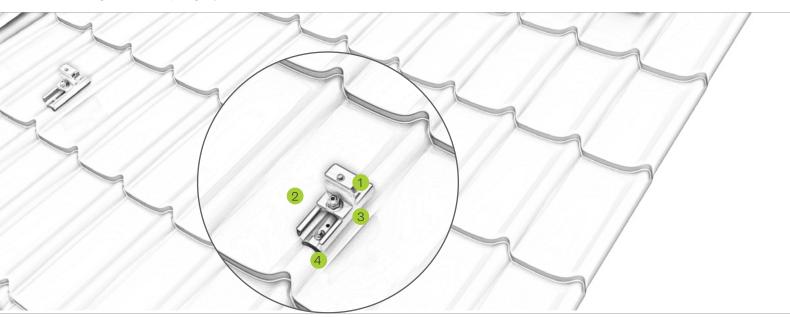

## Pic Designation

#### Middle and end clamp

- for frame heights of 30-42 mm and 43-52 mm
- · available in blank and black anodized

#### Short rail

- entirely pre-assembled with EPDM-sealing and perforations
- optimum fit on the high bead for common plates

Chipless screwing for high holding forces

#### Slip guard

- mounting aid for the lowest module row
- additional securing of modules

#### Mounting screw

- · building authority-approved for chipless direct fixing
- high holding forces thanks to funnel formation

Mounting video

novotegra GmbH

Eisenbahnstraße 150 | 72072 Tübingen | Deutschland Tel. +49 7071 98987-0, info@novotegra.com www.novotegra.com