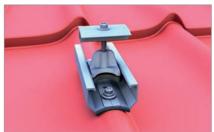

#### Short rail

- entirely pre-assembled with EPDM-sealing and perforations
- optimum fit on the high bead for common plates

Chipless screwing for high holding forces