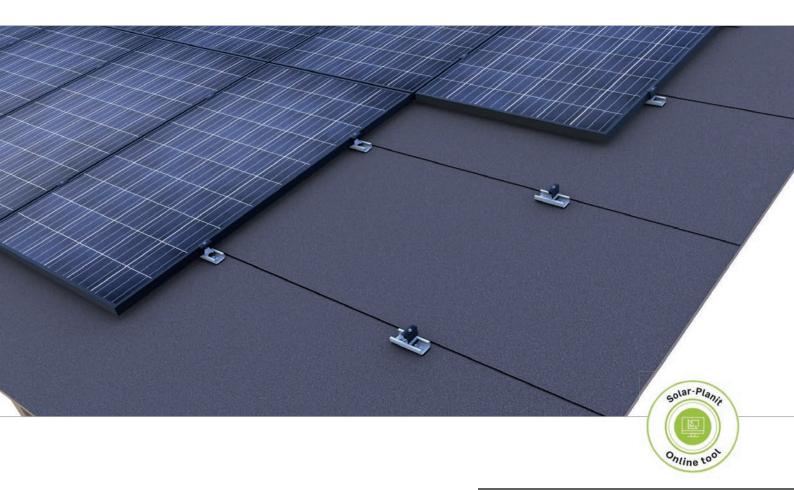

# Mounting in landscape or in portrait – direct fixing on bitumen

- mounting modules in portrait or in landscape
- module clamping in the optimum clamping range
- reduced logistical effort
- quick and efficient mounting from above

### Your benefits

- only a handful of components, entirely preassembled
- low material costs and easy handling
- Direct fixing with building authority-approved mounting screws
- only one mounting tool necessary