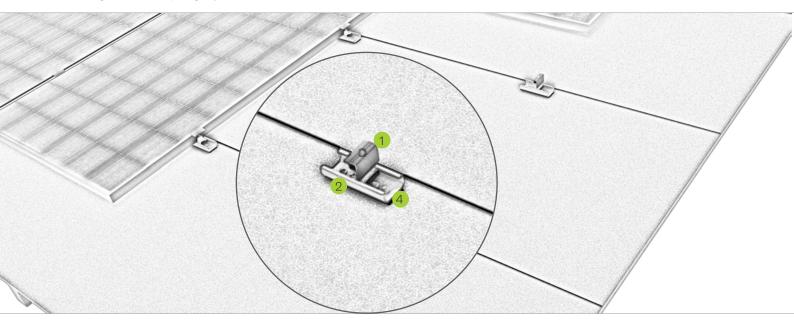

### Pic Designation

#### Middle and end clamp

- for frame heights of 30-42 mm and 43-52 mm
- · available in blank and black anodized

#### Slip guard

- for fixing modules mounted in landscape and portrait
- mounting aid for the lowest module row

#### Mounting screw

- · building authority-approved
- · individual calculation of the fasteners

Slip guard for fixing modules in landscape

Slip guard for fixing modules in portrait

novotegra GmbH

Eisenbahnstraße 150 | 72072 Tübingen | Deutschland Tel. +49 7071 98987-0, info@novotegra.com www.novotegra.com