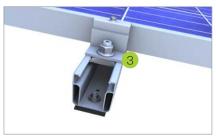

#### Middle and end clamp

- for frame heights of 30-42 mm and 43-52 mm
- · available in blank and black anodized