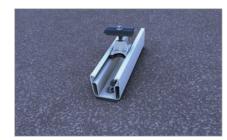

Short rails C24 and C47

short rail C24 with four mounting screws for high wind loads

Middle clamp in short rail C47

#### Short rail

- material-saving fixation
- entirely pre-assembled with EPDM-sealing and perforations