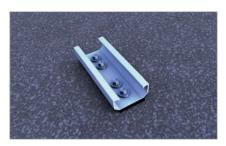

Short rails C24 and C47

short rail C24 with four mounting screws for high wind loads

Middle clamp in short rail C47

#### Middle and end clamp

- for frame heights of 30-42 mm and 43-52 mm
- · available in blank and black anodized