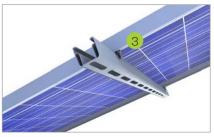

#### Slip guard

- for fixing modules mounted in landscape and portrait
- mounting aid for the lowest module row