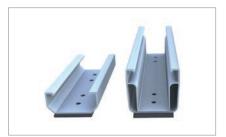

Short rails C24 and C47

short rail C24 with four mounting screws for high wind loads

Middle clamp in short rail C47

#### Short rail

- material-saving fixation
- entirely pre-assembled with EPDM-sealing and perforations